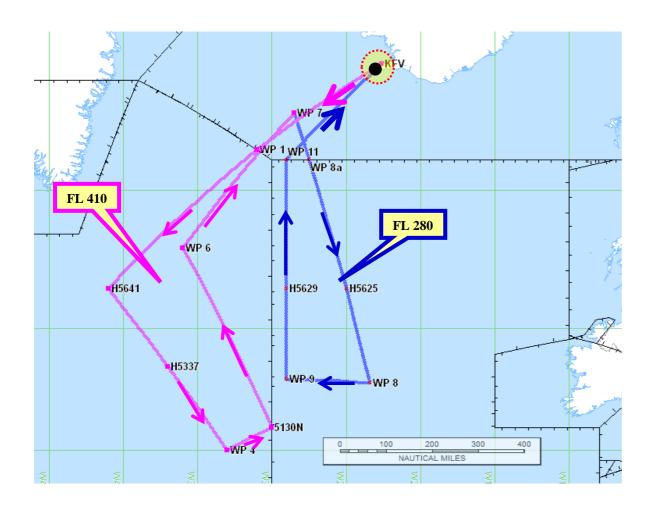

## **Requested Routing:**

DCT 6120N031W DCT 5630N041W DCT 5330N037W DCT 50N033W DCT 51N030W DCT 58N036W DCT 6230N02830W/M063F280 DCT 61N02730W DCT 5630N025W DCT 5250N02325W DCT 53N029W DCT 5630N029W DCT 61N029W DCT KFV

## **Remarks:**

Request of dropping meteorological sondes from FL280 between WP 8a and WP 11 (exact positions depending on actual weather situation)

6120N031W (WP 1) EET 0100 50N033W (WP 4) EET 0300

61N02730W (WP 8a) EET 0515 (15:15 UTC)

53N029W (WP 9) EET 0735 61N029W (WP 11) EET 0850