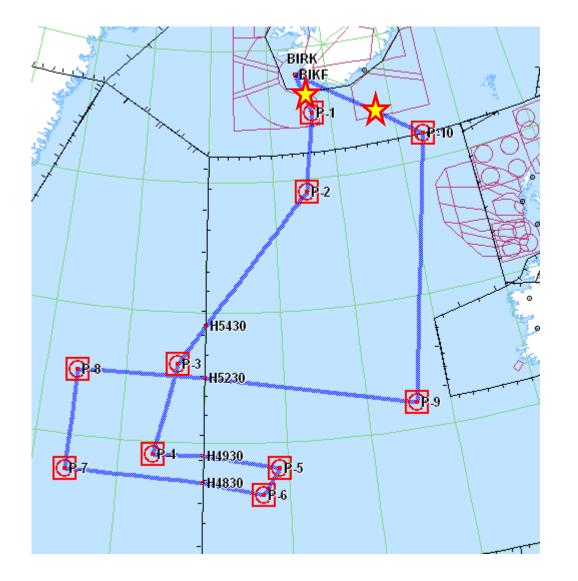

## **Requested Routing:**

DCT 6230N02130W DCT 5930N02230W DCT 54N030W/M080F430 DCT 53N03142W DCT 4930N033W DCT 49N030W DCT 49N02530W DCT 48N02630W DCT 48N030W DCT 4842N038W DCT 5230N038W DCT 52N030W DCT 51N017W DCT 61N013W DCT KFV

## **Remarks:**

Release of dropsondes: 1x near P1 5x Between P10 and BIKF