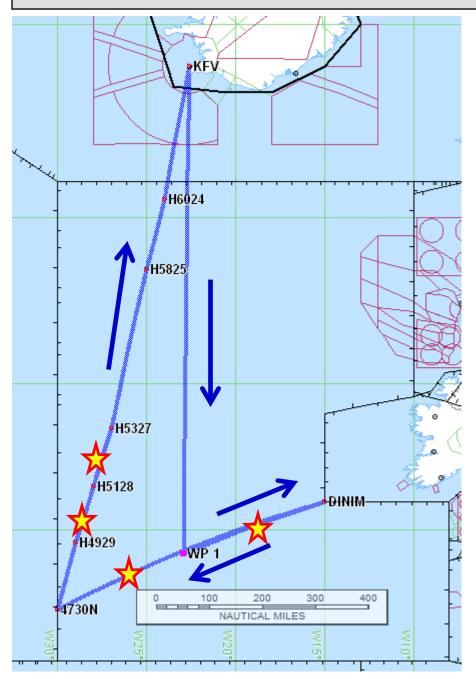

## **<u>D-ADLR</u>** – Atmospheric Research Flight "NAWDEX" Campaign

| jn 🖌                                                                                                  |                                                                  |
|-------------------------------------------------------------------------------------------------------|------------------------------------------------------------------|
|                                                                                                       | <b>Deutsches Zentrum</b><br>f <b>ür Luft- und Raumfahrt</b> e.V. |
| Date of flight:                                                                                       | <u>10-October-2016</u>                                           |
| Callsign:<br>Type of Aircraft:                                                                        | <b>D-ADLR (Rev.1)</b><br>GLF5                                    |
| Departure Aerodrome:<br>Destination Aerodrome:<br>Alternate Aerodromes:                               | BIKF<br>BIKF<br>BIAR, BIRK                                       |
| Takeoff Time:<br>Total EET:                                                                           | 12:00<br>07h30                                                   |
| <u>Altitudes</u><br>FL410 and F430 before WP1 if poss.                                                |                                                                  |
| Requested Routing:4906N02254WDINIM/M076F2804906N02254W4730NH4929H5128H5327H5825H6024                  | (WP1)<br>(WP2)<br>(WP1)<br>(WP3)<br>(Last release of probe)      |
| DCT KFV<br><u>Remarks:</u>                                                                            |                                                                  |
| Release of dropsondes:<br>15x Between DINIM – WP3 out of FL280<br>5x Between WP3 – H5327 out of FL280 |                                                                  |