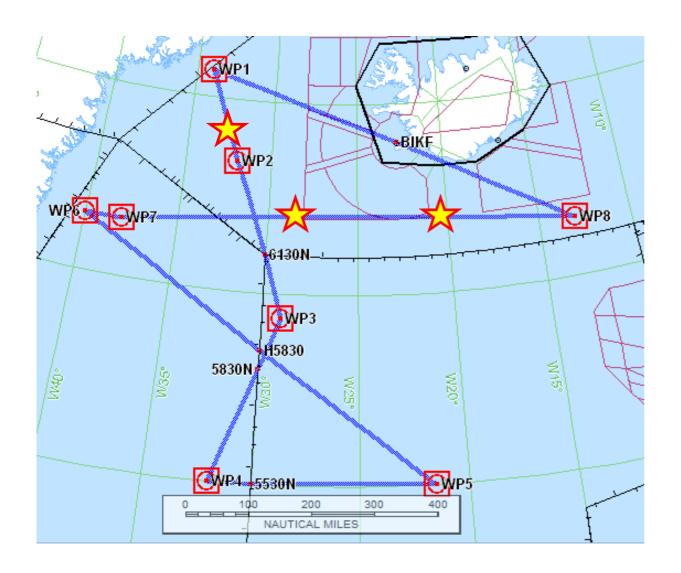

## **Requested Routing:**

DCT 6542N034W DCT 6325N03158W DCT 61N030W DCT 5922N2902W DCT 55N032W DCT 55N030W DCT 55N02130W DCT 5830N030W DCT 6130N040W/M080F430 DCT 6130N038W DCT 6130N013W DCT KFV

## **Remarks:**

Request dropping Met probes between WP1 and 61n and WP7 and WP8 within radar coverage out of FL410 / 430