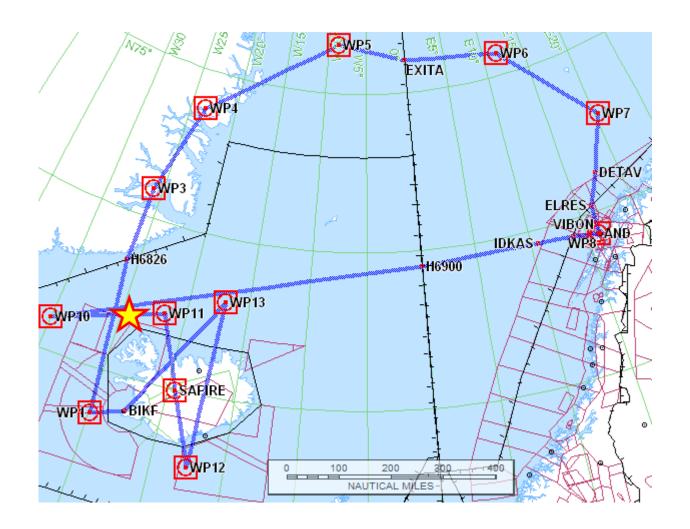

## **Requested Routing:**

KEF DCT 6336N02454W DCT 6830N026W DCT 7054N02554W DCT 7348N02318W DCT 7630N00836W DCT EXITA DCT 7542N01142E DCT 7248N02018E DCT DETAV DCT ELRES DCT AND DCT VIBON DCT IDKAS DCT 6930N000E DCT 66N030W DCT 6715N02142W 6241N01729W DCT 68N017W DCT KEF

## **Remarks:**

Request dropping 5 Met probes between WP10 and WP11 radar coverage out of FL430. During the whole flight Met probes will be requested individually.