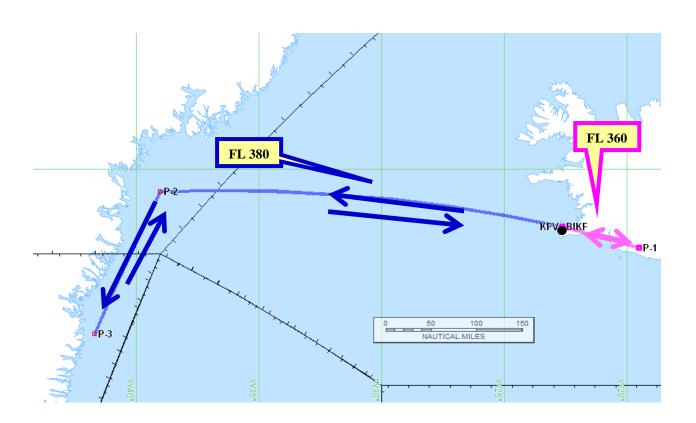

## <u>D-CMET</u> – Atmospheric Research Flight "NAWDEX" Campaign

in der Helmholtz-Gemeinschaft

| Date of flight:                                                                                             | <u>13-October-2016</u> |
|-------------------------------------------------------------------------------------------------------------|------------------------|
| Callsign:                                                                                                   | <b>D-CMET</b>          |
| Type of Aircraft:                                                                                           | FA20                   |
| Departure Aerodrome:                                                                                        | BIKF                   |
| Destination Aerodrome:                                                                                      | BIKF                   |
| Alternate Aerodromes:                                                                                       | BIAR, BIRK             |
| Takeoff Time:                                                                                               | 17:30                  |
| Total EET:                                                                                                  | 03:30                  |
| Initial Altitude<br>FL360                                                                                   |                        |
| Requested Routing:<br>DCT 6336N01930W DCT KFV<br>DCT 6436N03900W DCT 6200N04142W<br>DCT N643603900W DCT KFV |                        |