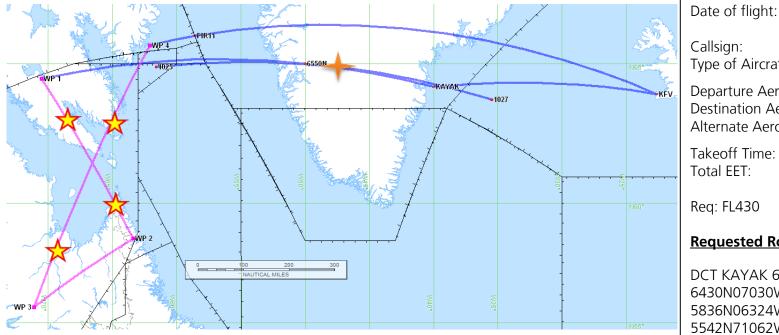

## <u>*D-ADLR*</u> – Atmospheric Research Flight "NAWDEX" Campaign

in der Helmholtz-Gemeinschaft

15-October-2016

| Date of hight.                                                                | <u>13-0((0)e1-2010</u>           |
|-------------------------------------------------------------------------------|----------------------------------|
| Callsign:<br>Type of Aircraft:                                                | <b>D-ADLR</b><br>GLF5            |
| Departure Aerodrome:<br>Destination Aerodrome:<br>Alternate Aerodromes:       | BIKF<br>BIKF<br>BIAR, BIRK       |
| Takeoff Time:<br>Total EET:                                                   | 08:55<br>08:10                   |
| Req: FL430                                                                    |                                  |
| Requested Routing:                                                            |                                  |
| DCT KAYAK 65N050W<br>6430N07030W<br>5836N06324W<br>5542N71062W<br>6536N06206W | (WP1)<br>(WP2)<br>(WP3)<br>(WP4) |
| <u>Remarks:</u>                                                               |                                  |

Satellite at 65N050W @ 1025

Request dropping of probes between: WP1 – WP2 out of FL430 and WP3 – WP4 out of FL430