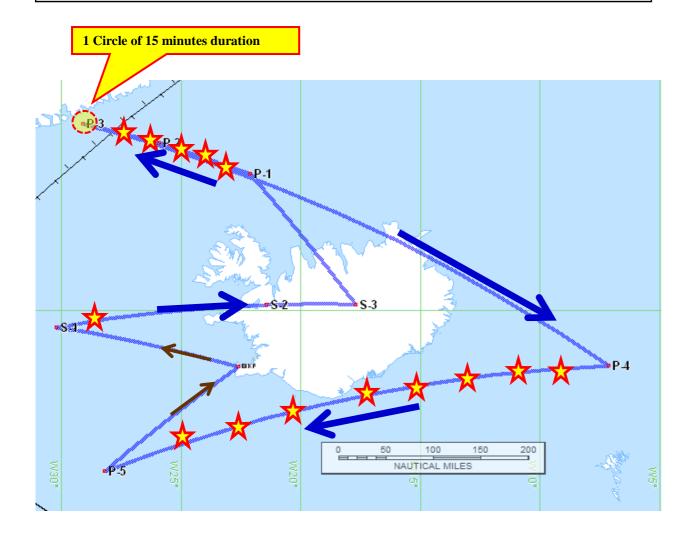

## Requested Routing:

DCT 6442N03012W DCT 6506N02124W DCT 6506N01742W DCT 6718N 02206W DCT 6748N02554W DCT 6806N02906W DCT 6400N00706W DCT 6200N02812W DCT KFV

## <u>Remarks:</u>

request dropping of meteorological probes

 $\mathbf{X}$ 

at the position marked with